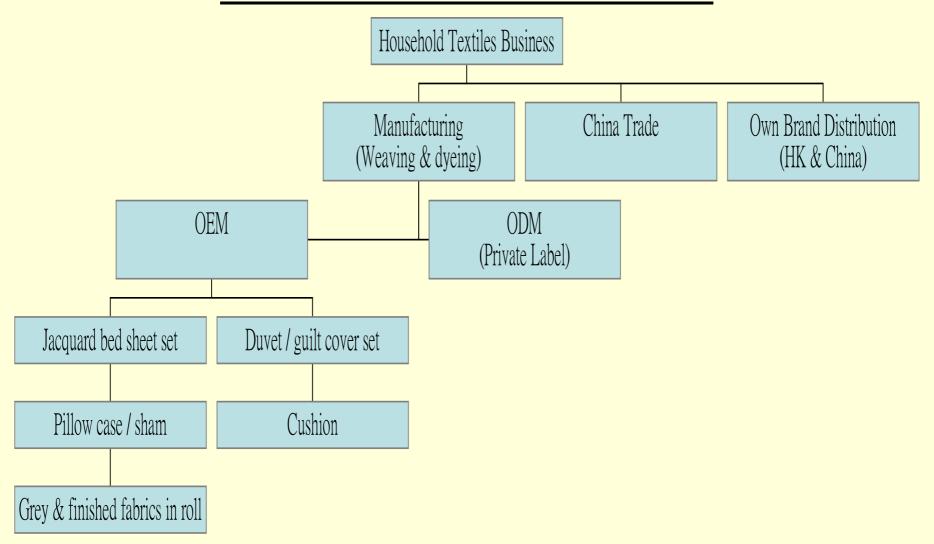

#### WELCOME TO

THE SUNTEX GROUP

#### The Suntex Group

- Founded in 1988.
- Providing household textiles such as grey and finished fabrics and bedding products.
- Specializing in manufacture, wholesale, import and export.
- Headquarters in Hong Kong.
- Operating and manufacturing facilities in Suzhou, Hebei, and Shenzhen, China.

## Group of Companies

Hong Kong Main Office:

Suntex Piece Goods Co., Ltd. Suntex Jacquard Collection Ltd.

Shenzhen Supporting Office:

Suntex Piece Goods Co., Ltd.

Suzhou Plant:

Shunfengtai Textiles Co., Ltd.

Wintex Textiles (Suzhou) Ltd.

Hebei Plant:

Shun Da Textiles Ltd.

## Hong Kong Headquarters



## Suzhou Factory



#### **Business Structure**



#### The Management

Plant's Floor Area:

Suzhou - 270,000 square feet

Hebei - 120,000 square feet

Total staff: Over 1,000 persons including

Management - 50 persons

R&D - 50 persons

Line Worker - 1,000 persons

ISO9001:2000 international quality management system in its manufacturing and other operational applications.

# International Quality Management System with ISO9001:2000 certification



#### The Factories & The Products

- The Wintex and Shunfengtai plants in Suzhou:
  - manufacture of wide-width fashion and decorative jacquard fabrics;
  - made of pure cotton, bamboo cotton, treated cotton, intertexture of silk and cotton, intertexture of bamboo fibre and cotton, intertexture of soybean fibre and cotton or materials of customer's specifications.
- The Shun Da plant in Hebe