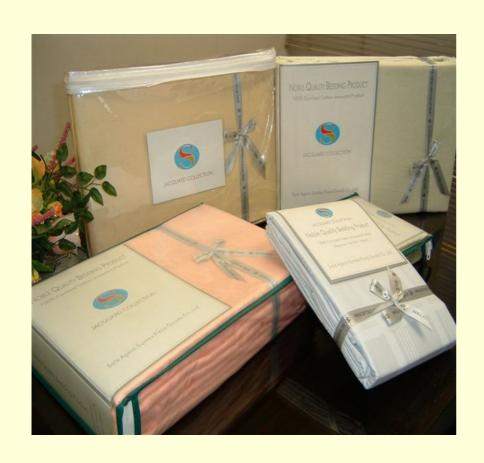

## Suntex Jacquard Collection

- unique collection of Jacquard fashion bedding
- culture friendly, skin friendly, and environment friendly.
- high quality of combed and mercerized cotton, naturally color cotton, bamboo fibers, and organic soy bean fibers.
- with comprehensive finishes including antimicrobial (fungus, mould, and mites) finish, waterproof, oil-resistance, and soil-release finish, anti-crease finish, and non-iron finish.