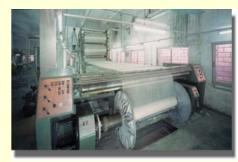

## Major Equipment

- Japanese air jet looms Tsudakoma ZAX-340
- French electronic jacquards Staubli LX1600
- French Staubli Tying Machine Top mate
- Japanese sizing machine XM60
- Belgium air compressor Atlas Copco ZR-90-8
- Chinese wide-width repair looms GA737-280
- Annual output :
  - -over 10,000,000 meters for fabrics
  - -over 1,500,000 sets for beddings