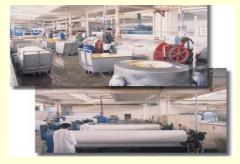

## Suzhou Factory

#### The Management

Plant's Floor Area:

Suzhou - 270,000 square feet

Hebei - 120,000 square feet

Total staff: Over 1,000 persons including

Management - 50 persons

R&D - 50 persons

Line Worker - 1,000 persons