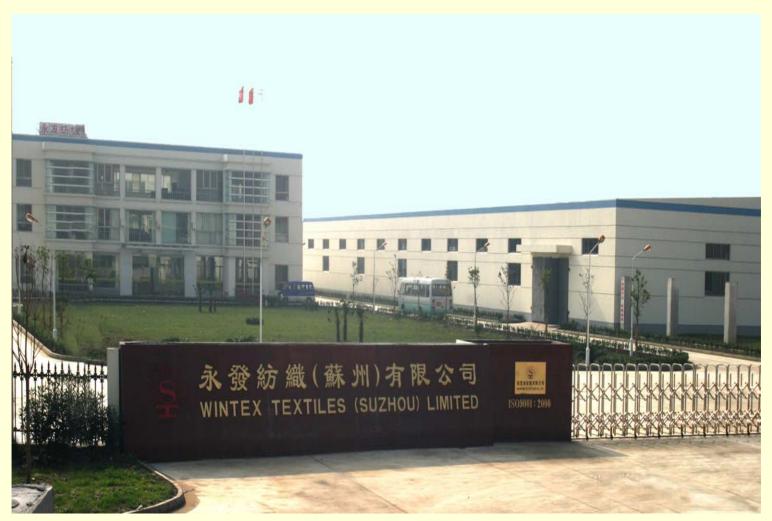

#### WELCOME TO

THE SUNTEX GROUP

#### The Suntex Group

- Founded in 1988.
- Providing household textiles such as grey and finished fabrics and bedding products.
- Specializing in manufacture, wholesale, import and export.
- Headquarters in Hong Kong.
- Operating and manufacturing facilities in Suzhou, Hebei, and Shenzhen, China.

## Group of Companies

Hong Kong Main Office:

Suntex Piece Goods Co., Ltd. Suntex Jacquard Collection Ltd.

Shenzhen Supporting Office:

Suntex Piece Goods Co., Ltd.

Suzhou Plant:

Shunfengtai Textiles Co., Ltd.

Wintex Textiles (Suzhou) Ltd.

Hebei Plant:

Shun Da Textiles Ltd.

## Hong Kong Headquarters



## Suzhou Factory



#### **Business Structure**



#### The Management

Plant's Floor Area:

Suzhou - 270,000 square feet

Hebei - 120,000 square feet

Total staff: Over 1,000 persons including

Management - 50 persons

R&D - 50 persons

Line Worker - 1,000 persons

ISO9001:2000 international quality management system in its manufacturing and other operational applications.

# International Quality Management System with ISO9001:2000 certification



#### The Factories & The Products

- The Wintex and Shunfengtai plants in Suzhou:
  - manufacture of wide-width fashion and decorative jacquard fabrics;
  - made of pure cotton, bamboo cotton, treated cotton, intertexture of silk and cotton, intertexture of bamboo fibre and cotton, intertexture of soybean fibre and cotton or materials of customer's specificatio